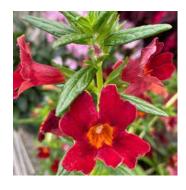

### Mimulus Mai Tai

#### Mimulus aurantiacus

Brand new series for 2022, mimulus is strong and easy to grow with an upright habit. This new series has an improved rooting capability and will take the heat and continue flowering all summer long.

Height: 16-20 inches

Spread: 10-12 inches

Seasons: Summer, Fall

Colors: Red

Usage: Baskets, Containers

Other: N/A